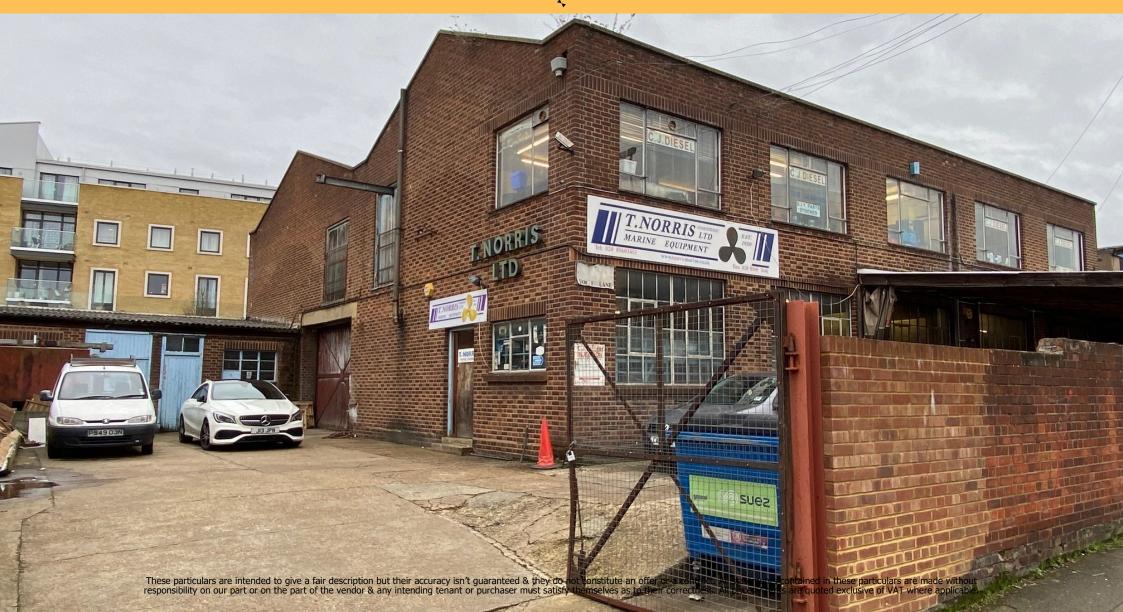

#### DESCRIPTION

The property comprises an industrial facility originally dating back to the 1940's, which has been extended over time to meet the needs of the current occupier. The main building is of concrete framed construction over ground and first floors The site extends to approximately 0.19 acres with the buildings occupying 70% site coverage

#### ACCOMMODATION

*Approximate site area*: 0.19 Acres (0.076 Hectares)

The following internal measurements have been taken from the VOA:

| Ground Floor: 429.45 sqm |            | (4,622 sq ft) |
|--------------------------|------------|---------------|
| First Floor:             | 382.96 sqm | (4,122 sq ft) |
| Total:                   | 812.41 sqm | (8,744 sq ft) |