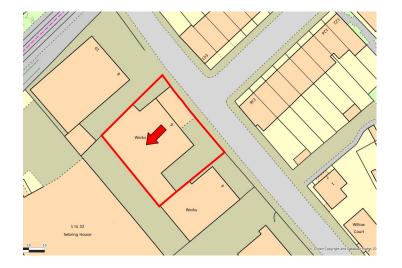

# SITE AREA: 0.19 ACRES APPROX.

#### DESCRIPTION

The property comprises an industrial facility originally dating back to the 1940's, which has been extended over time to meet the needs of the current occupier. The main building is of concrete framed construction over ground and first floors The site extends to approximately 0.19 acres with the buildings occupying 70% site coverage

#### ACCOMMODATION

*Approximate site area*: 0.19 Acres (0.076 Hectares)

The following internal measurements have been taken from the VOA:

| Ground Floor: 429.45 sqm |            | (4,622 sq ft) |
|--------------------------|------------|---------------|
| First Floor:             | 382.96 sqm | (4,122 sq ft) |
| Total:                   | 812.41 sqm | (8,744 sq ft) |